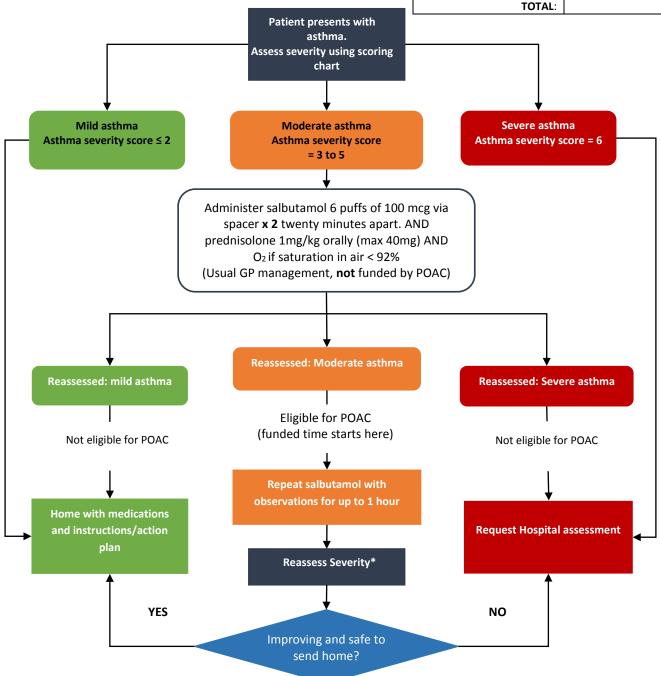

## **POAC Paediatric Asthma Algorithm**

This Algorithm gives guidance as to when it is appropriate to use POAC to fund management of paediatric asthma.

For full information on the management of paediatric asthma see the Auckland Regional Clinical pathway for Paediatric Asthma.