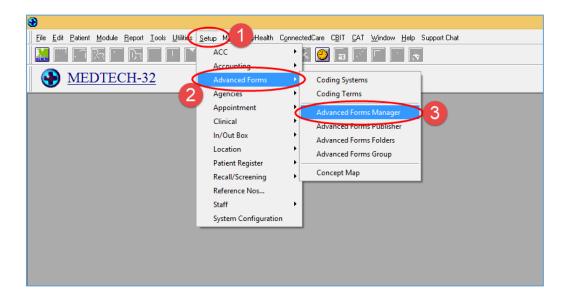

## Step eleven

- 1. Select 'Setup'
- 2. Then select 'Advanced Forms'
- 3. Then select 'Advanced Forms Manager'