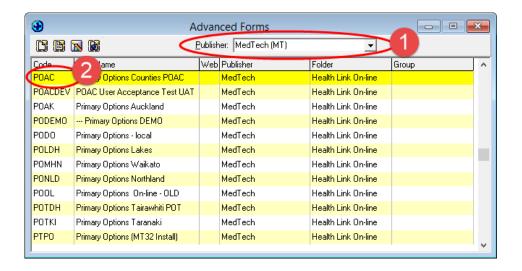

# Step twelve

- 1. Select the publisher "MedTech (MT)"
- 2. Double-click on the form you imported to 'View Advanced Form'