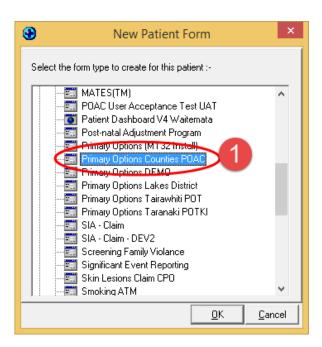

# Step eight

Using 'Shift + F3' open the 'New Patient Form' Window

1. Double-click on the form you imported to open it (the name may differ from the one shown in the screenshot below)