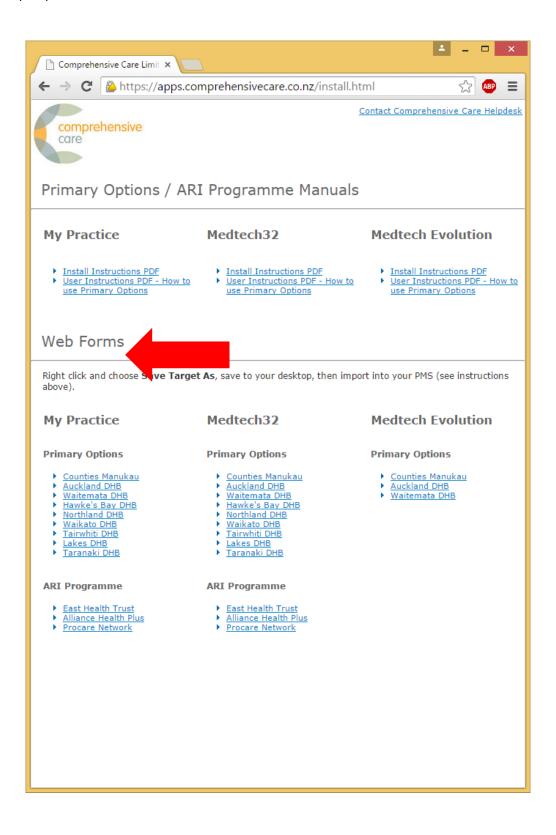

#### Step two

Download the appropriate XML file relating to the Patient Management System (PMS) and instance of Primary Options that relates to you

Then open your PMS