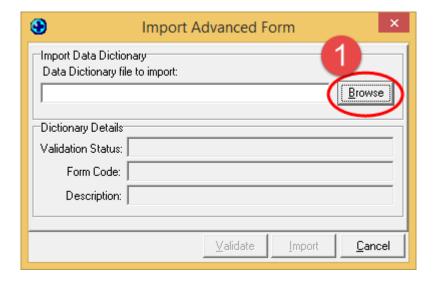

# **Step five**

1. Using the 'Browse' option, find the form you downloaded in step two.