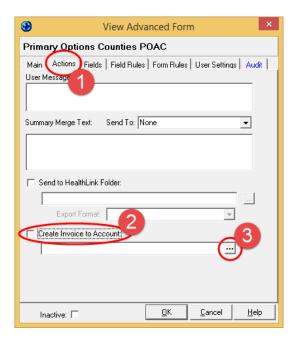

# Step thirteen

- Select 'Actions'
- 2. Ensure the tick-box shown below contains a tick
- 3. If not already populated, select the account to invoice by selecting the '...' button