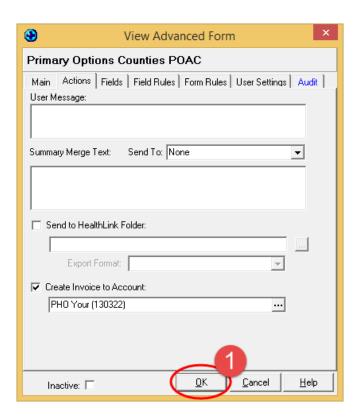

see success (as per screenshot below). If you don't see this, please contact your Primary Options Coordinator.

Close the form without saving.



## Step eleven

- 1. Select 'Setup'
- 2. Then select 'Advanced Forms'
- 3. Then select 'Advanced Forms Manager'



# Step twelve

- 1. Select the publisher "MedTech (MT)"
- 2. Double-click on the form you imported to 'View Advanced Form'



# Step thirteen

- Select 'Actions'
- 2. Ensure the tick-box shown below contains a tick
- 3. If not already populated, select the account to invoice by selecting the '...' button



# **Step fourteen**

This step is only required if you need to complete part 3 of step thirteen above.

Select the account, then click on the 'OK' button to save



# Step fifteen

1. Click on the 'OK' button to save and finish.