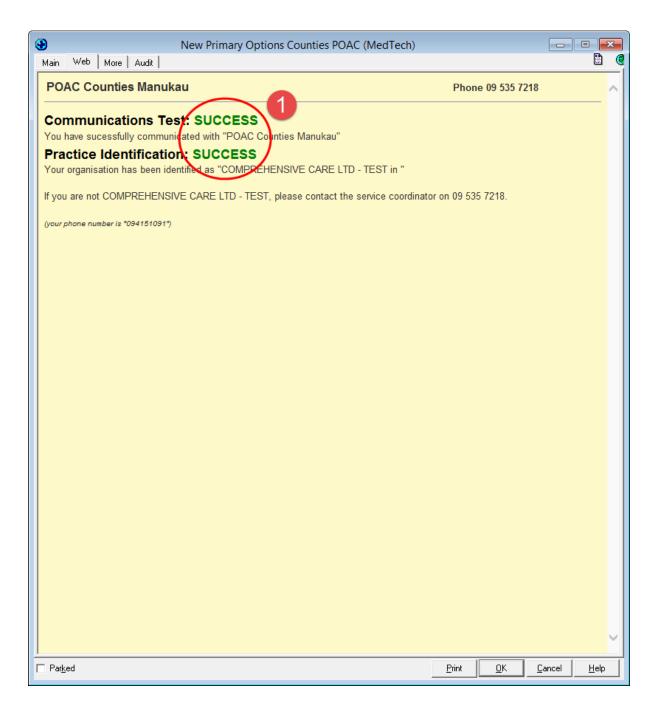

#### Step ten

1. You should see success (as per screenshot below). If you don't see this, please contact your Primary Options Coordinator.

Close the form without saving.