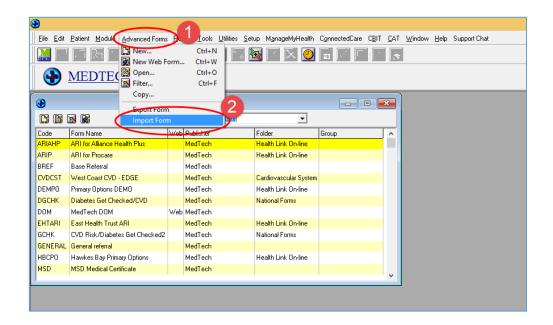

# Installing Primary Options for Medtech32

9 July 2015

#### Step one

#### Go to <a href="https://apps.comprehensivecare.co.nz">https://apps.comprehensivecare.co.nz</a>

1. Click on the link to go to the installation page



#### Step two

Download the appropriate XML file relating to the Patient Management System (PMS) and instance of Primary Options that relates to you

Then open your PMS



## Step three

- Select 'Setup'
- 2. Then select 'Advanced Forms'
- Then select 'Advanced Forms Manager'



# **Step four**

- Select 'Advanced Forms'
- 2. Then select 'Import Form'



# **Step five**

1. Using the 'Browse' option, find the form you downloaded in step two.



# Step six

- Once the form is selected, click the 'Validate' button
  Once the form has successfully validated, the text will populate (similar to the screenshot below)
- 2. Click on the 'Import' button



#### Step seven

Close the 'Options' window, then open any test patient using the 'F2' key



# Step eight

Using 'Shift + F3' open the 'New Patient Form' Window

1. Double-click on the form you imported to open it (the name may differ from the one shown in the screenshot below)



# Step nine

1. Once the form has opened, select 'Test Connection'



#### Step ten

1. You should see success (as per screenshot below). If you don't see this, please contact your Primary Options Coordinator.

Close