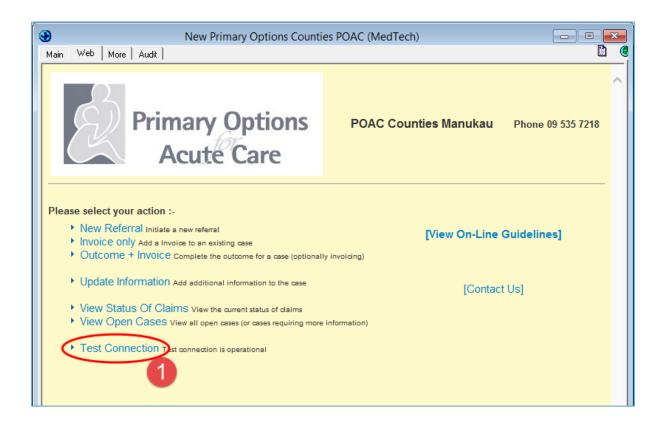

. Then select 'Advanced Forms'
- Then select 'Advanced Forms Manager'



# **Step four**

- Select 'Advanced Forms'
- 2. Then select 'Import Form'



# **Step five**

1. Using the 'Browse' option, find the form you downloaded in step two.



# Step six

- Once the form is selected, click the 'Validate' button
  Once the form has successfully validated, the text will populate (similar to the screenshot below)
- 2. Click on the 'Import' button



#### Step seven

Close the 'Options' window, then open any test patient using the 'F2' key



# Step eight

Using 'Shift + F3' open the 'New Patient Form' Window

1. Double-click on the form you imported to open it (the name may differ from the one shown in the screenshot below)



# Step nine

1. Once the form has opened, select 'Test Connection'



#### Step ten

1. You should see success (as per screenshot below). If you don't see this, please contact your Primary Options Coordinator.

Close the form without saving.



## Step eleven

- 1. Select 'Setup'
- 2. Then select 'Advanced Forms'
- 3. Then select 'Advanced Forms Manager'



# Step twelve

- 1. Select the publisher "MedTech (MT)"
- 2. Double-click on the form you imported to 'View Advanced Form'



# Step thirteen

- Select 'Actions'
- 2. Ensure the tick-box shown below contains a tick
- 3. If not already populated, select the account to invoice by selecting the '...' button



# **Step fourteen**

This step is only required if you need to complete part 3 of step thirteen above.

Select the account, then click on the 'OK' button to save



# Step fifteen

1. Click on the 'O