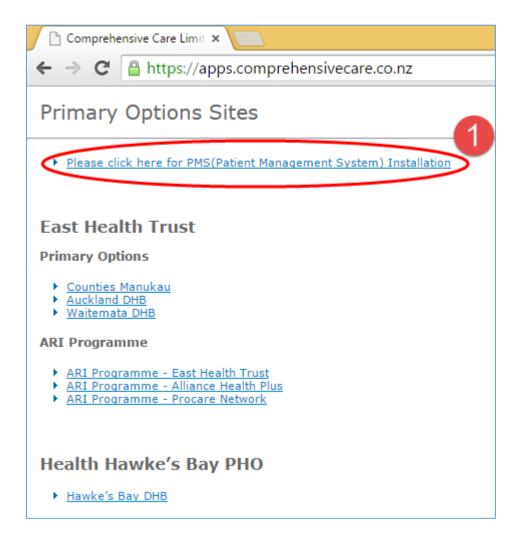

#### Go to <a href="https://apps.comprehensivecare.co.nz">https://apps.comprehensivecare.co.nz</a>

1. Click on the link to go to the installation page