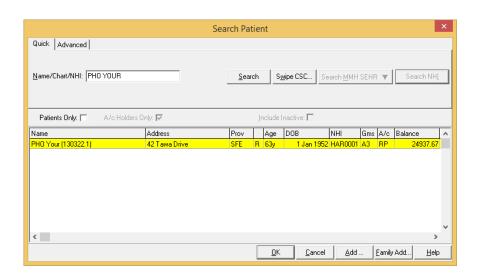

# **Step fourteen**

This step is only required if you need to complete part 3 of step thirteen above.

Select the account, then click on the 'OK' button to save