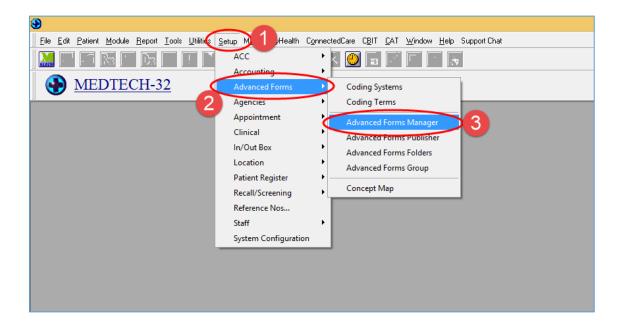

## Step three

- Select 'Setup'
- 2. Then select 'Advanced Forms'
- Then select 'Advanced Forms Manager'