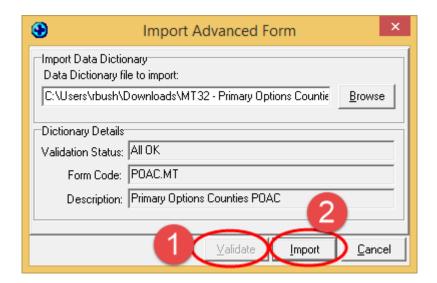

# Step six

- Once the form is selected, click the 'Validate' button
  Once the form has successfully validated, the text will populate (similar to the screenshot below)
- 2. Click on the 'Import' button